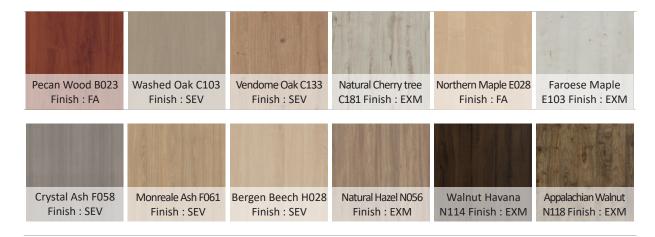

#### Woods

More colours available at <a href="https://en.polyrey.com/collection/woods">https://en.polyrey.com/collection/woods</a>

FA Finish: Light satin finish with an extra fine grain and soft texture

EXM Finish: Extra matt with a rough texture that recreates the authenticity of the original materials

SEV Finish: The fibre of wood underpinned by a subtly irregular and silky grained surface

 ${\it NB}: {\it The \ colours \ shown \ here \ may \ differ \ from \ finished \ products.}$ 