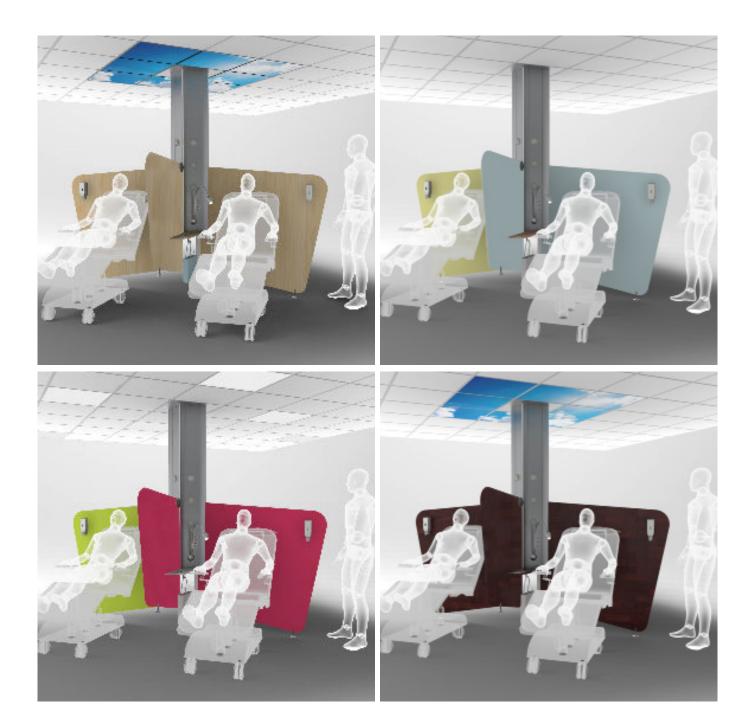

# Custom design

The partitions are entirely custommade to take into account your needs and constraints about environment: solid color or wood, dimension of the partition, cutout shape ...

## **Example configuration**

\*Within the limit of the maximum dimension of the panel

3

#### **Standard colours**

The FLUIDYS architectural concept offers a wide range of colours.

Only the panels listed below have an antibacterial Sanitized® treatment.