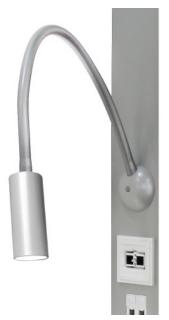

## FLEX-E LIGHT (as option)

A spot makes it possible to discreetly integrate reading lighting on the bed head unit.