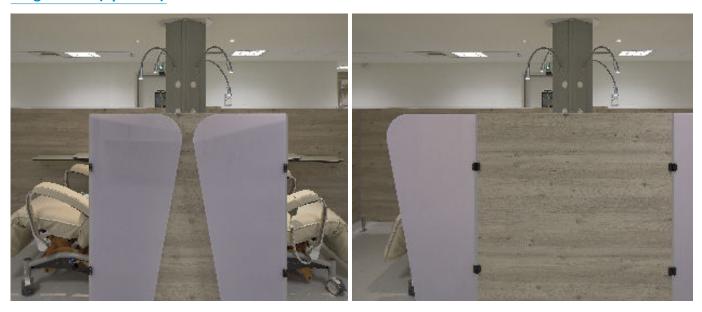

ized® treatment.



#### Colours



More colours available at <a href="https://en.polyrey.com/collection/plain-colours">https://en.polyrey.com/collection/plain-colours</a>

#### Woods



More colours available at <a href="https://en.polyrey.com/collection/woods">https://en.polyrey.com/collection/woods</a>

FA Finish: Light satin finish with an extra fine grain and soft texture

EXM Finish: Extra matt with a rough texture that recreates the authenticity of the original materials

SEV Finish: The fibre of wood underpinned by a subtly irregular and silky grained surface

 ${\it NB}: {\it The \ colours \ shown \ here \ may \ differ \ from \ finished \ products.}$ 

Contact our sales force to view our samples.

You can receive them within 48 hours.

# **ACCESSORIES**

# Hinged door (optional)



The hinged doors located on the partitions enhance privacy while contributing to the overall design of the space.

# **Rotating shelf (optional)**



The custom-made rotating shelf allows you to use it as a snack tray and / or to put the patients belongings.

## **EQUIPEMENTS**

The concept has 4 sides and can accommodate 4 patients simultaneously while ensuring peace of mind for everyone. This reception capacity increases the speed and efficiency of patient management and monitoring.



### **Electrical equipment integration**

The waterjet cutting of the FLUIDYS cover enables exact and customized cutting. It can integrate all forms of outlets. Flush mounting of electrical equipment enables easier cleaning and disinfection of the product.



#### Medical gas casing

For AFNOR gas outlet