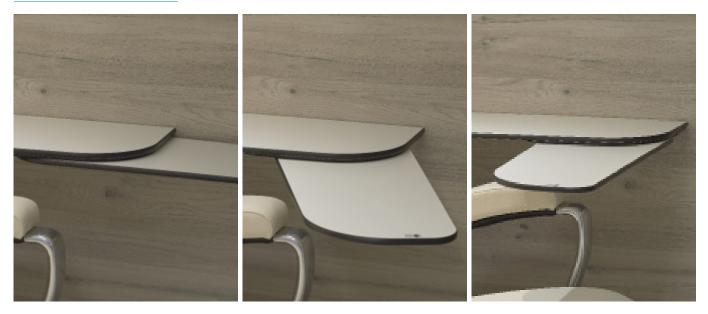

# Hinged door (optional)

The hinged doors located on the partitions enhance privacy while contributing to the overall design of the space.

# **Rotating shelf (optional)**

The custom-made rotating shelf allows you to use it as a snack tray and / or to put the patients belongings.