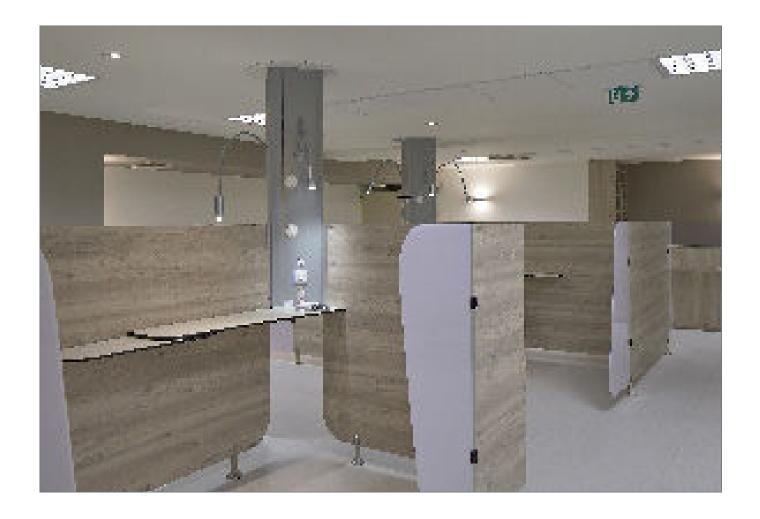

# Optimal efficiency of care teams

It can accommodate 4 patients simultaneously. The management of each is facilitated and offers speed in the monitoring of each patient.

# Custom design

The partitions are entirely custommade to take into account your needs and constraints about environment: solid color or wood, dimension of the partition, cutout shape ...

## **EQUIPEMENTS**

The concept has 4 sides and can accommodate 4 patients simultaneously while ensuring peace of mind for everyone. This reception capacity increases the speed and efficiency of patient management and monitoring.