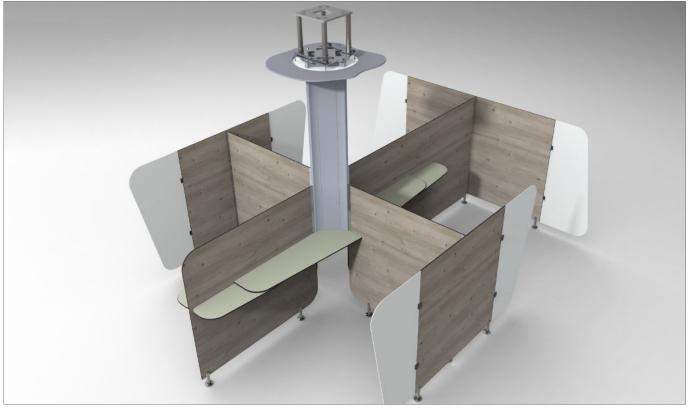

## **Example configuration**

\*Within the limit of the maximum dimension of the panel

3

# Optimal efficiency of care teams

It can accommodate 4 patients simultaneously. The management of each is facilitated and offers speed in the monitoring of each patient.

# **EXAMPLES OF CONFIGURATIONS**

The 4 sides FLUIDYS column can be equipped with or whithout accessory support rail depending on the needs.