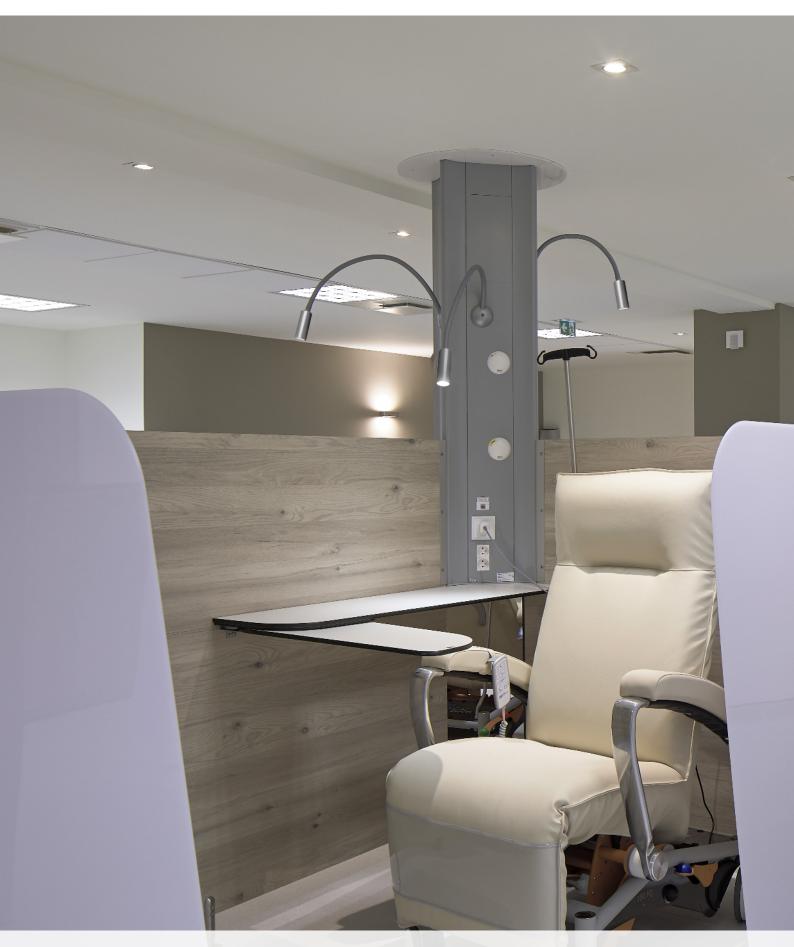

#### **TECHNICAL FEATURES**

The ambulatory concept is manufactured with FLUIDYS suspended profiles to which wooden panels are attached. These customized partitions enable the patient to be isolated from activity and from other people. It preserves comfort and privacy. The custom-made design of the panels, in 10 mm HPL, ensures optimum stability. They can be cut to the size and shape of your choice \*. Only one supply point is necessary for 4 treatment stations.

It is suspended from the ceiling and the partitions stand on feet to ensure optimal asepsis and easy cleaning.

## **EQUIPEMENTS**

The concept has 4 sides and can accommodate 4 patients simultaneously while ensuring peace of mind for everyone. This reception capacity increases the speed and efficiency of patient management and monitoring.

### **Electrical equipment integration**

The waterjet cutting of the FLUIDYS cover enables exact and customized cutting. It can integrate all forms of outlets. Flush mounting of electrical equipment enables easier cleaning and disinfection of the product.

## FLEX-E LIGHT (as option)

A spot makes it possible to discreetly integrate reading lighting on the bed head unit.