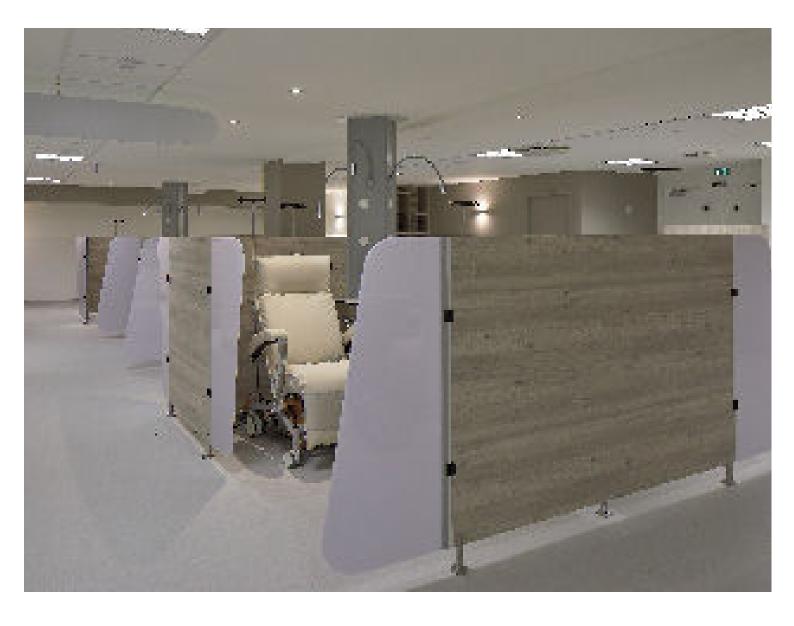

# FLUIDYS CONCEPT FOR AMBULATORY USE

OT / ICU Resuscitation / Suspended columns

# + Features and design

The concept combines design and ergonomics. It preserves the privacy and comfort of the patient while keeping the efficiency of work for the nursing staff.

# Optimal efficiency of care teams

It can accommodate 4 patients simultaneously. The management of each is facilitated and offers speed in the monitoring of each patient.

# Custom design

The partitions are entirely custommade to take into account your needs and constraints about environment: solid color or wood, dimension of the partition, cutout shape ...