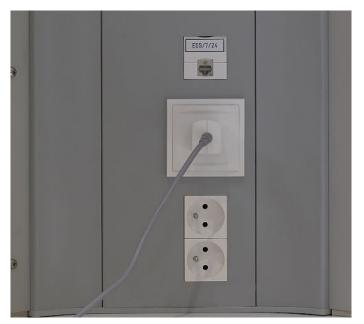

### **Electrical equipment integration**

The waterjet cutting of the FLUIDYS cover enables exact and customized cutting. It can integrate all forms of outlets. Flush mounting of electrical equipment enables easier cleaning and disinfection of the product.

#### Medical gas casing

For AFNOR gas outlets, ABS/PC medical gas casing are available with cover.