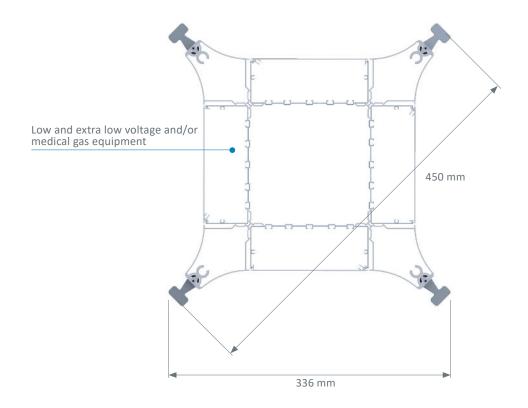

ile ensuring peace of mind for everyone. This reception capacity increases the speed and efficiency of patient management and monitoring.



### **Electrical equipment integration**

The waterjet cutting of the FLUIDYS cover enables exact and customized cutting. It can integrate all forms of outlets. Flush mounting of electrical equipment enables easier cleaning and disinfection of the product.



#### Medical gas casing

For AFNOR gas outlets, ABS/PC medical gas casing are available with cover.



## FLEX-E LIGHT (as option)

A spot makes it possible to discreetly integrate reading lighting on the bed head unit.

# **EXAMPLES OF CONFIGURATIONS**



The 4 sides FLUIDYS column can be equipped with or whithout accessory support rail depending on the needs.



# Cross-section (160 mm cover)





### **Norms & certifications**

- ISO 13485: Quality management systems
- $\bullet$  CE Medical Devices Marking according to the (EU) Rules 2017/745
- EN ISO 11197: Medical supply units
- EN ISO 7396-1: Medical gas pipeline systems Part 1

MADE IN FRANCE

Bed head units, Wall lighting units, Ceiling pendants, Suspended Beams & Columns,
Special care bed head units, Sealed lightings, Medical gas monitoring & Biomedical Accessories