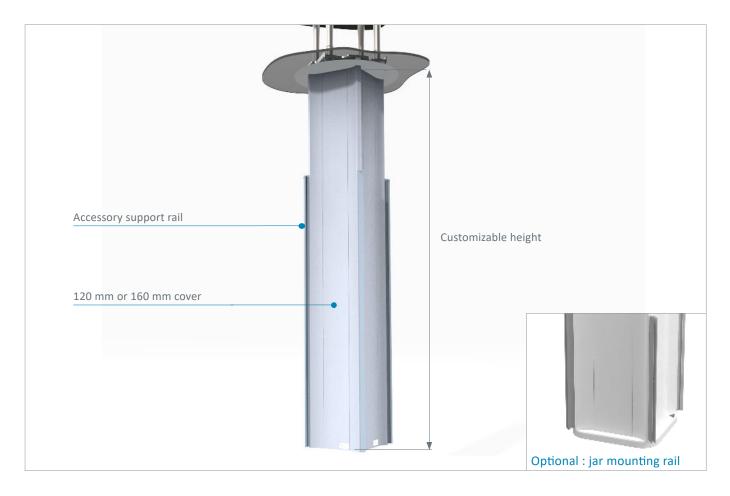

#### **Front view**

# **EXAMPLES OF CONFIGURATIONS**

The 4 sides FLUIDYS column can be equipped with or whithout accessory support rail depending on the needs.