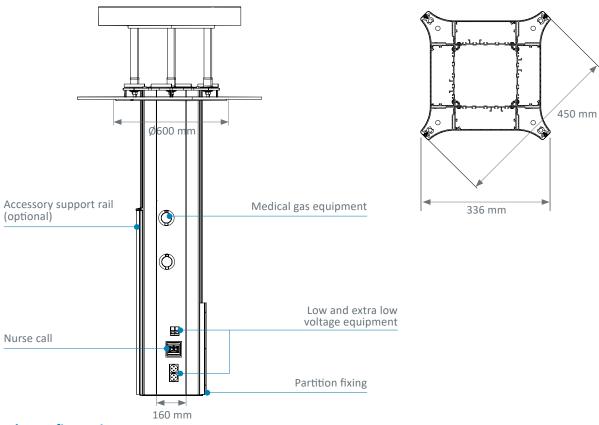

n

The partitions are entirely custommade to take into account your needs and constraints about environment: solid color or wood, dimension of the partition, cutout shape ...



#### **TECHNICAL FEATURES**

The ambulatory concept is manufactured with FLUIDYS suspended profiles to which wooden panels are attached. These customized partitions enable the patient to be isolated from activity and from other people. It preserves comfort and privacy. The custom-made design of the panels, in 10 mm HPL, ensures optimum stability. They can be cut to the size and shape of your choice \*. Only one supply point is necessary for 4 treatment stations.

It is suspended from the ceiling and the partitions stand on feet to ensure optimal asepsis and easy cleaning.

#### **Front view**

# **Cross-section**



## **Example configuration**



\*Within the limit of the maximum dimension of the panel

3

#### **Standard colours**

The FLUIDYS architectural concept offers a wide range of colours.

Only the panels listed below have an antibacterial Sanitized® treatment.



#### Colours



More colours available at <a href="https://en.polyrey.com/collection/plain-colours">https://en.polyrey.com/collection/plain-colours</a>

#### Woods



More colours available at <a href="https://en.polyrey.com/collection/woods">https://en.polyrey.com/collection/woods</a>

FA Finish: Light satin finish with an extra fine grain and soft texture

EXM Finish: Extra matt with a rough texture that recreates the authenticity of the original materials

SEV Finish: The fibre of wood underpinned by a subtly irregular and sil